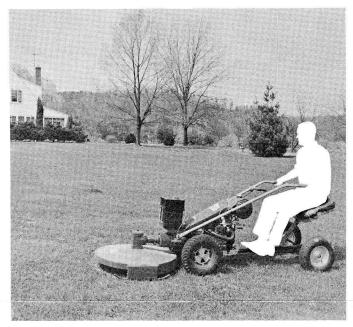

## Which Picture Will You Be In Next Spring?

IF, BY SOME MAGICAL POWER you could command your fate for next spring, you would choose to be in the picture on the right, naturally. Your Gravely Tractor in top operating shape, your grounds looking their beautiful best, and you with plenty of leisure time to enjoy your place.